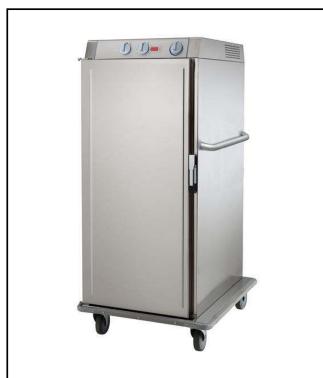

Service Trolleys Heated Banquet Trolley - 10x2/1 GN

351156 (BT1021H)

Heated Banquet Trolley 10x2/1GN

#### Item No.

Constructed in double-walled, 304 AISI stainless steel with expanded polyurethane insulated panels. Ergonomic handles for easy movement. Temperature can be set from 30°C to 90°C with digital display. Humidity can be added inside the chamber to keep food from drying. N. 2 fixed castors and N. 2 swiveling castors with brakes, mm125 in diameter. Full perimeter bumpers for added shock protection. By using the optional eutectic plates it is possible to keep dishes at a temperature of +5°C for about two hours. Load capacity: 170 Kg.

## **Main Features**

- Temperature set-up from +30°C to +90°C, monitored through the digital display, allows to adjust temperature to the specific requirements of the hot dishes.
- Trolley reaches set temperature of 90°C in approximately 35 minutes.
- Heating via dry heat or moisturized air heating, which prevents food from drying out.
- Capable of holding GN 2/1 and GN 1/1 containers or plates on grids (grids included).
- Ergonomic handles to facilitate handling.
- Complies with main international certification bodies and is CE marked.

### Construction

- Constructed in double-walled 304 AISI stainless steel with insulated panels.
- Thick, all-round perimetral bumpers on sides, doors and handles to improve shock absorption.
- Two fixed and two swivelling castors with brakes, all 125 mm in diameter.
- Equipped with spiral cable.