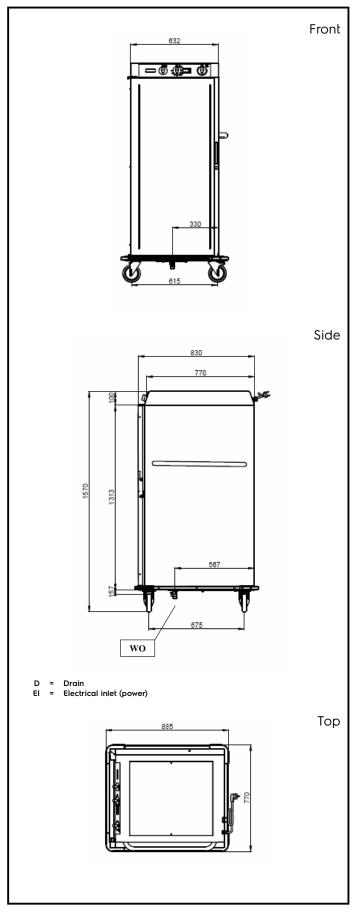

# Service Trolleys Heated Banquet Trolley - 10x2/1 GN

| Electric |
|----------|
|----------|

| Supply voltage:<br>351156 (BT1021H)<br>Total Watts:                                                                                                                              | 230 V/1N ph/50/60 Hz<br>2.7 kW                                                                |
|----------------------------------------------------------------------------------------------------------------------------------------------------------------------------------|-----------------------------------------------------------------------------------------------|
| Key Information:                                                                                                                                                                 |                                                                                               |
| GN 2/1 containers - 100<br>GN 1/1 containers - 100<br>Load capacity<br>External dimensions, Width:<br>External dimensions, Depth:<br>External dimensions, Height:<br>Net weight: | ISO 9001; ISO 14001<br>ISO 9001; ISO 14001<br>170 kg<br>770 mm<br>885 mm<br>1570 mm<br>118 kg |